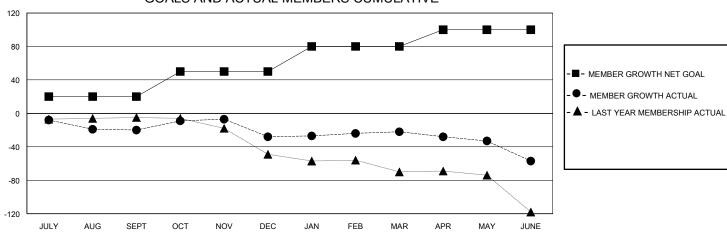

## GOALS AND ACTUAL MEMBERS CUMULATIVE

| DROPPED CLUBS: 3  |     | 29 CLUBS OF 54 ADDED 1 OR MORE<br>NEW MEMBERS | GENDER DISTRIBUTION  MALE 747 (73.52%) |               |     |
|-------------------|-----|-----------------------------------------------|----------------------------------------|---------------|-----|
| DROPPED MEMBERS   |     |                                               | FEMALE                                 | 269 (26.48%)  |     |
| DECEASED          | 16  | CLICK HERE FOR CUMULATIVE                     | TOTAL FAMILY UNIT MEMBERS              |               | 190 |
| CLUB CANCELLED 32 |     | MEMBERSHIP DATA                               |                                        |               | 404 |
| OTHER             | 102 |                                               | FAMILY MEMBERS                         | S PAYING HALF | 101 |
| TOTAL             | 150 |                                               |                                        |               |     |